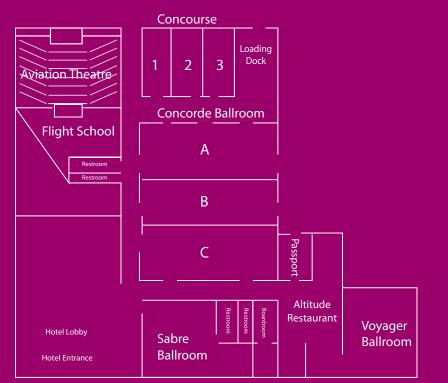

### MEETING AND EVENT FACILITIES

- 24,000 square feet of meeting, conference and banquet space.
- 12,000 square foot Concorde Ballroom.
- Complimentary wired and wireless high-speed Internet access.
- Meeting rooms with solid and air walls
- All meeting and break out rooms are located on the first floor.
- 24-hour Business Center.
- Audiovisual resources on property.
- Herman-Miller Caper® chair designed for all-day comfort and mobility.

|                   |        | MAXIMUM CAPACITIES |        |            |         |           |         |         |  |
|-------------------|--------|--------------------|--------|------------|---------|-----------|---------|---------|--|
|                   | SQ FT  | WIDTH              | LENGTH | CEILING HT | THEATER | CLASSROOM | BANQUET | U-SHAPE |  |
| CONCORDE BALLROOM | 12,000 | 100′               | 120′   | 14'        | 1,500   | 800       | 900     |         |  |
| CONCORDE A        | 4,000  | 100′               | 40′    | 14'        | 300     | 200       | 240     | 89      |  |
| CONCORDE B        | 4,000  | 100′               | 40′    | 14'        | 300     | 200       | 240     | 89      |  |
| CONCORDE C        | 4,000  | 100′               | 40′    | 14'        | 300     | 200       | 240     | 89      |  |
| CONCOURSE         | 2,117  | 29'                | 73′    | 10′        | 200     | 100       | 150     | 60      |  |
| CONCOURSE 1       | 706    | 29'                | 24′    | 10′        | 60      | 36        | 40      | 18      |  |
| CONCOURSE 2       | 706    | 29'                | 24′    | 10′        | 60      | 36        | 40      | 18      |  |
| CONCOURSE 3       | 706    | 29'                | 24′    | 10′        | 60      | 36        | 40      | 18      |  |
| VOYAGER BALLROOM  | 4,032  | 72'                | 56′    | 12-24′     | 350     | 200       | 240     | 76      |  |
| AVIATION THEATER  | 1,696  | 32'                | 53′    | 8′         | 130     |           |         |         |  |
| FLIGHT SCHOOL     | 1,300  | 25'                | 52′    | 8′         | 100     | 56        | 70      | 25      |  |
| PASSPORT          | 440    | 20'                | 22′    | 10′        | 50      | 20        | 40      |         |  |
| SABRE BALLROOM    | 2,000  | 50′                | 40'    | 12′        | 200     | 120       | 130     | 36      |  |