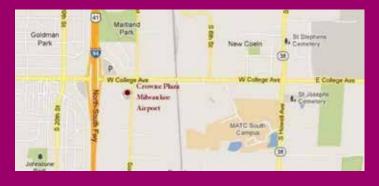

## LOCATION

Crowne Plaza Milwaukee Airport is conveniently located off I-94 near Lake Michigan, just 2 1/2 miles from General Mitchell International Airport. Nearby, you can find both corporations and many local attractions, only seven miles from downtown Milwaukee, Wisconsin Center, Milwaukee Art Museum, Bradley Center, and US Cellular Arena, home of Brewer Baseball. Guests can discover other diversions such as theater, opera, Harley Davidson Museum, Miller Brewery tours, Wisconsin State Fair Park, and Milwaukee Summer Fest Grounds.